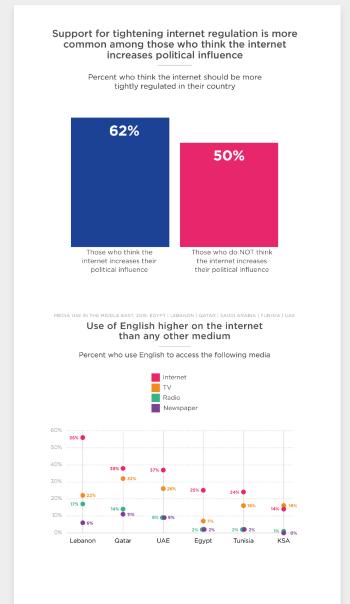

|                                                                                    |                                                                                                     | Better Data, Best Results The VideoAre Platform is governed by the most trusted, highest quality TV vieweship dataset in the industry. TELL ME MORE       |                                |



### **ForeSee**





15









# Data Visualization



## **Northwestern University**









## The World Bank







## Inc. 500





# Infographics



## **Course Hero**









Marketo

SEE IT LIVE

eBay

LinkedIn

Microsoft











# Microcontent



## **Dropbox**

# The future of work Researchers at the University of Oxford studied the automation probability of various occupations. Jobs that require creative and social intelligence fall near the center of the circle. These are often characterized as knowledge work, and are least likely to be automated. 0-25% 25-50% 50-75% 75-100% Content Creation Content Creation For the probability of the circle and the circle are often characterized as knowledge work, and are least likely to be automated. Writers and Authors





# Get wise beyond your peers

companies that optimize for the needs of modern employees will succeed in