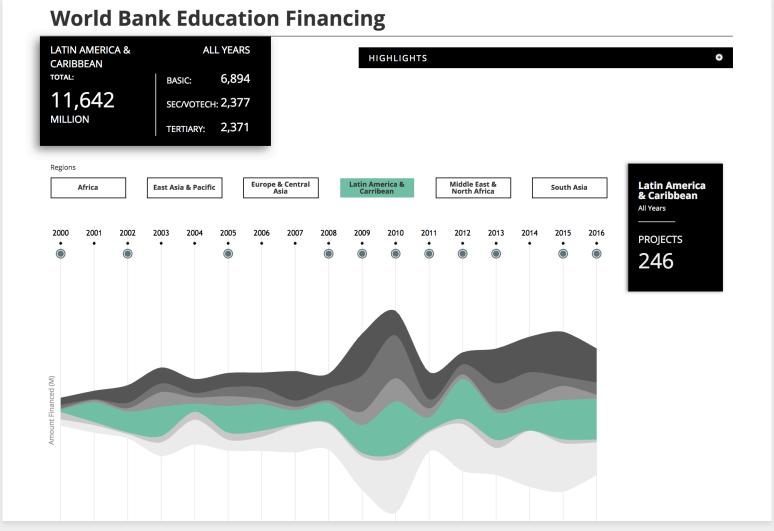

|                                                                                    |                                                                                                     | Better Data, Best Results The VideoAre Platform is governed by the most trusted, highest quality TV vieweship dataset in the industry. TELL ME MORE       |                                |



### **ForeSee**





15









# Data Visualization



## **Northwestern University**









## The World Bank







## Inc. 500





# Infographics



## **Course Hero**









Marketo

SEE IT LIVE

eBay

LinkedIn

Microsoft











# Microcontent



## **Dropbox**

# The future of work Researchers at the University of Oxford studied the automation probability of various occupations. Jobs that require creative and social intelligence fall near the center of the circle. These are often characterized as knowledge work, and are least likely to be automated. 0-25% 25-50% 50-75% 75-100% Content Creation Content Creation For the probability of the circle and the circle are often characterized as knowledge work, and are least likely to be automated. Writers and Authors





# Get wise beyond your peers

companies that optimize for the needs of modern employees will succeed in the changing workplace