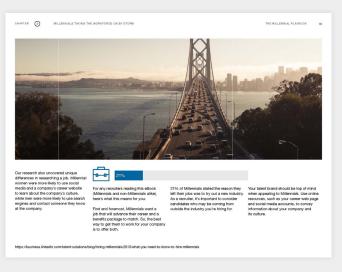

# The future of work Researchers at the University of Oxford studied the automation probability of various occupations. Jobs that require creative and social intelligence fall near the center of the circle. These are often characterized as knowledge work, and are least likely to be automated. 0-25% 25-50% 50-75% 75-100% Content Creation Content Creation For the probability of the circle and the circle are often characterized as knowledge work, and are least likely to be automated. Writers and Authors

#### The future of work

Researchers at the University of Oxford studied the **automation probability of various occupations**. Jobs that require creative and social intelligence fall near the center of the circle, and are least likely to be automated.<sup>2</sup>

0-25% 25-50% 50-75% 75-100%

Marketing

**Content Creation** 