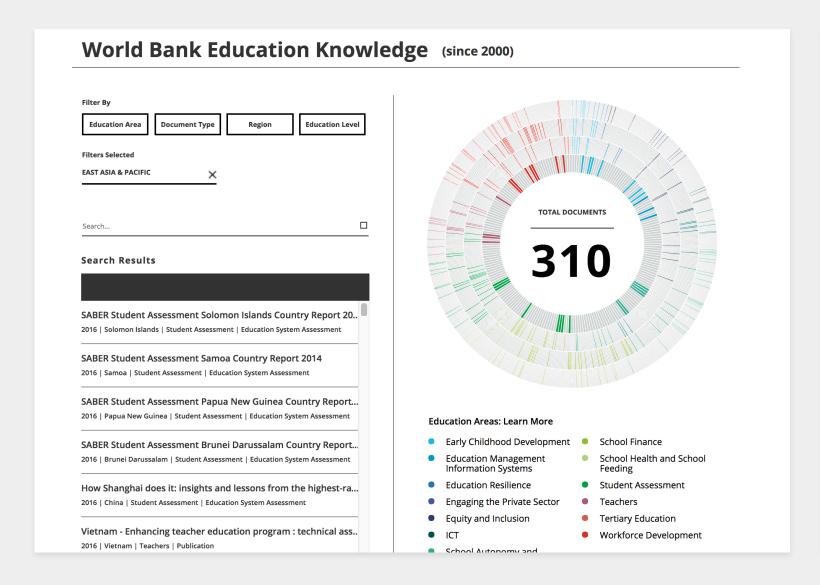

|                                                                                    |                                                                                                     | Better Data, Best Results The VideoAre Platform is governed by the most trusted, highest quality TV vieweship dataset in the industry. TELL ME MORE       |                                |



### **ForeSee**





15









# Data Visualization



## **Northwestern University**









## The World Bank







## Inc. 500





# Infographics



## **Course Hero**









Marketo

SEE IT LIVE

eBay

LinkedIn

Microsoft











# Microcontent



## **Dropbox**

# The future of work Researchers at the University of Oxford studied the automation probability of various occupations. Jobs that require creative and social intelligence fall near the center of the circle. These are often characterized as knowledge work, and are least likely to be automated. 0-25% 25-50% 50-75% 75-100% Content Creation Content Creation For the probability of the circle and the circle are often characterized as knowledge work, and are least likely to be automated. Writers and Authors





# Get wise beyond your peers

companies that optimize for the needs of modern employees will succeed in the changing workplace