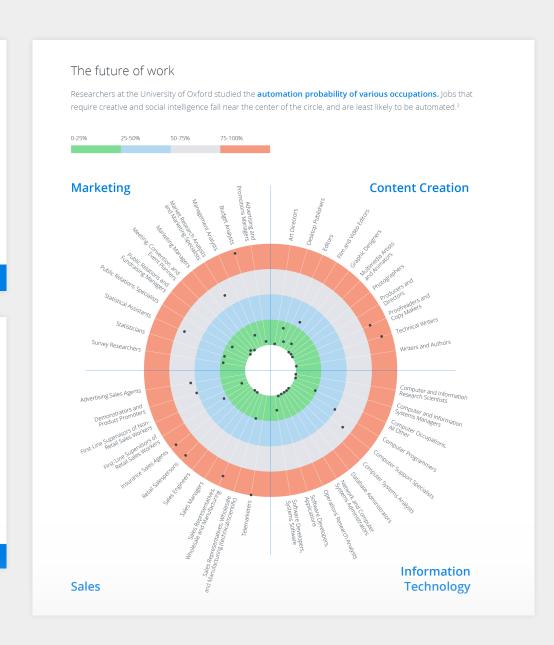

# The future of work Researchers at the University of Oxford studied the automation probability of various occupations. Jobs that require creative and social intelligence fall near the center of the circle. These are often characterized as knowledge work, and are least likely to be automated. 0-25% 25-50% 50-75% 75-100% Content Creation Content Creation For the probability of the circle and the circle are often characterized as knowledge work, and are least likely to be automated. Writers and Authors

#### The future of work

Researchers at the University of Oxford studied the **automation probability of various occupations**. Jobs that require creative and social intelligence fall near the center of the circle, and are least likely to be automated.<sup>2</sup>

0-25% 25-50% 50-75% 75-100%

Marketing

**Content Creation** 