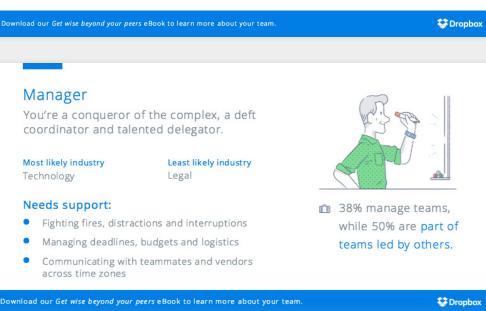

|



### **ForeSee**





15









# Data Visualization



## **Northwestern University**









## The World Bank







## Inc. 500





# Infographics



## **Course Hero**









Marketo

SEE IT LIVE

eBay

LinkedIn

Microsoft











# Microcontent



## **Dropbox**

# The future of work Researchers at the University of Oxford studied the automation probability of various occupations. Jobs that require creative and social intelligence fall near the center of the circle. These are often characterized as knowledge work, and are least likely to be automated. 0-25% 25-50% 50-75% 75-100% Content Creation Content Creation For the probability of the circle and the circle are often characterized as knowledge work, and are least likely to be automated. Writers and Authors





# Get wise beyond your peers

companies that optimize for the needs of modern employees will succeed in the changing workplace



#### The way we work is evolving

Machine learning is changing how we do business, as activities become automated and jobs are redefined. But it doesn't mean we're going to be replaced by machines.





The hardest activities to automate include1:

- Managing people
- · Producing creative work
- · Applying expertise to decision-making and planning

#### A need for knowledge workers

Amid the rise of automation, knowledge workers who use information to solve problems, collaborate, create, and make decisions will become more valuable than ever.







#### The future of work

Researchers at the University of Oxford studied the **automation probability of vario