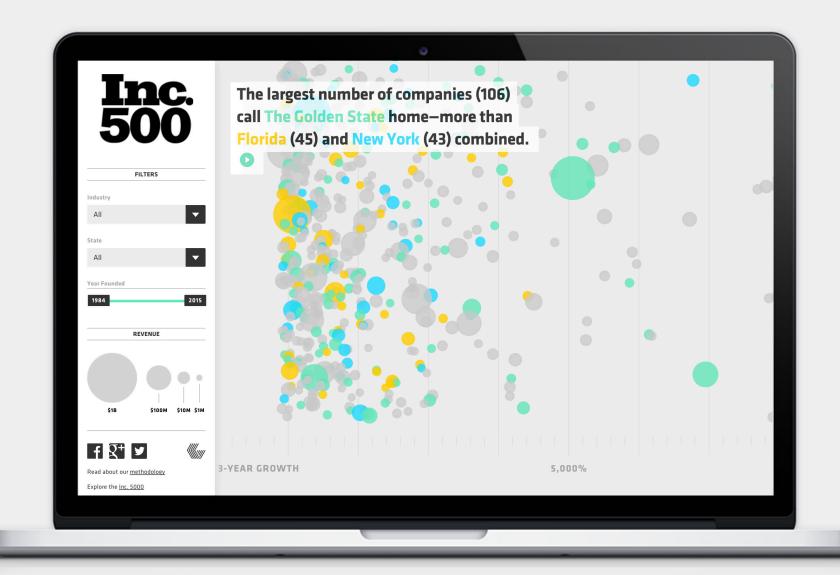

|                                                                                    |                                                                                                     | Better Data, Best Results The VideoAre Platform is governed by the most trusted, highest quality TV vieweship dataset in the industry. TELL ME MORE       |                                |



### **ForeSee**





15









# Data Visualization



## **Northwestern University**









## The World Bank







## Inc. 500





# Infographics



## **Course Hero**









Marketo

SEE IT LIVE

eBay

LinkedIn

Microsoft











# Microcontent



## **Dropbox**

# The future of work Researchers at the University of Oxford studied the automation probability of various occupations. Jobs that require creative and social intelligence fall near the center of the circle. These are often characterized as knowledge work, and are least likely to be automated. 0-25% 25-50% 50-75% 75-100% Content Creation Content Creation For the probability of the circle and the circle are often characterized as knowledge work, and are least likely to be automated. Writers and Authors





# Get wise beyond your peers

companies that optimize for the needs of modern employees will succeed in the changing workplace



#### The way we