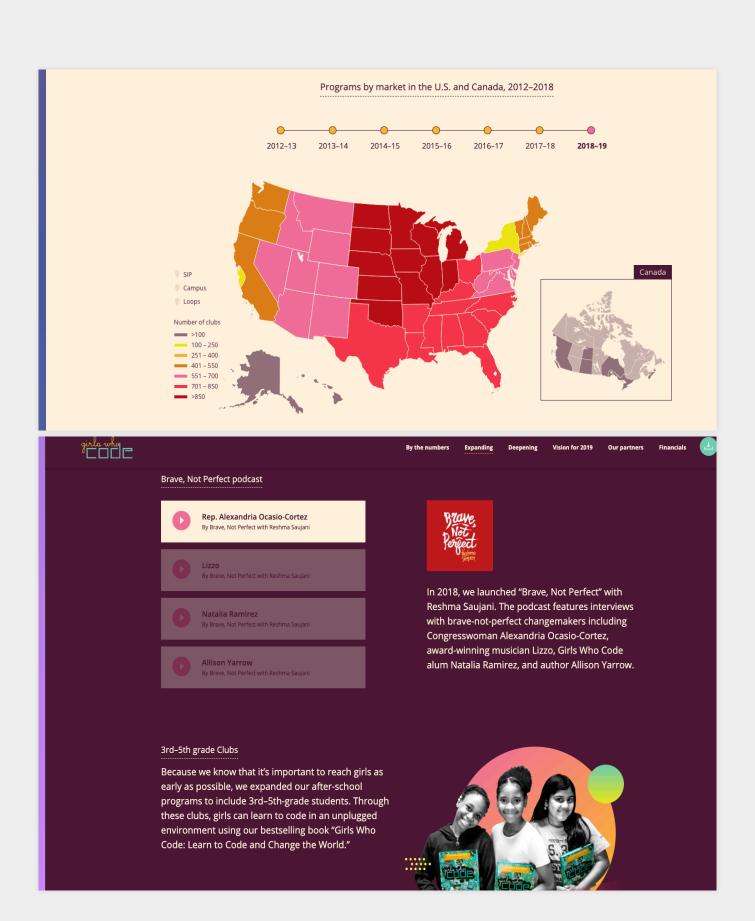

- · Producing creative work
- · Applying expertise to decision-making and planning

#### A need for knowledge workers

Amid the rise of automation, knowledge workers who use information to solve problems, collaborate, create, and make decisions will become more valuable than ever.







#### The future of work

Researchers at the University of Oxford studied the **automation probability of various occupations**. Jobs that require creative and social intelligence fall near the center of the circle, and are least likely to be automated.<sup>2</sup>

0-25% 25-50% 50-75% 75-100%

Marketing

**Content Creation** 



## Zendesk













## **The History Channel**











# **Ebooks**



## LinkedIn













## Salesforce













# **Annual Reports**



## **Girls Who Code**







## **Krochet Kids Intl.**









## **Pacific Life**









# Interactive Experiences



## **People for Periods**











36

## Lucidworks

INTERACTIVE EXPERIENCES





## **Huffington Post**









## Microsoft







# **Live Action Video**

## Always a Fan, Ann













## Microsoft















# **Motion Graphics**



## **Connected Learning Alliance**









## **Spotify**















## **Stand Up To Cancer**













The best stories are honest. They captivate. They sneak into your brain and stir things up, reshape your perspective, or rally you to action. They pick you up and drop you off somewhere new—but never leave you. Not all have happy endings, and they aren't all easy to hear. But the best stories have one thing in common: They're impossible to