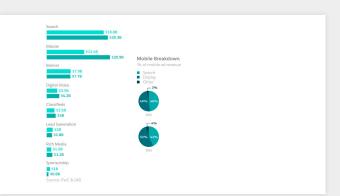

est activities to automate include1:

- Managing people
- · Producing creative work
- · Applying expertise to decision-making and planning

#### A need for knowledge workers

Amid the rise of automation, knowledge workers who use information to solve problems, collaborate, create, and make decisions will become more valuable than ever.







#### The future of work

Researchers at the University of Oxford studied the **automation probability of various occupations**. Jobs that require creative and social intelligence fall near the center of the circle, and are least likely to be automated.<sup>2</sup>

0-25% 25-50% 50-75% 75-100%

Marketing

**Content Creation** 



## Zendesk













## **The History Channel**











# **Ebooks**



## LinkedIn













## Salesforce













# **Annual Reports**



## **Girls Who Code**







## **Krochet Kids Intl.**









## **Pacific Life**









# Interactive Experiences



## **People for Periods**











36

## Lucidworks

INTERACTIVE EXPERIENCES





## **Huffington Post**









## Microsoft







# **Live Action Video**

## Always a Fan, Ann













## Microsoft















# **Motion Graphics**



## **Connected Learning Alliance**









## **Spotify**















## **Stand Up To Cancer**













The best stories are honest. They captivate. They sneak into your brain and stir things up, reshape your perspective, or rally you to action. They pick you up and drop you off somewhere new—but never leave you. Not all have happy endings, and they aren't all easy to hear. But the best